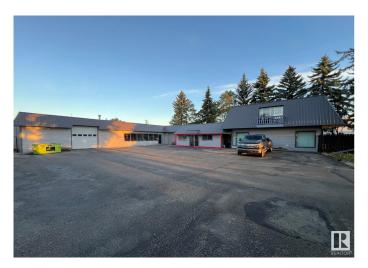

#### \$0

0 Bedroom, 0.00 Bathroom, Retail on 0.00 Acres

Diamond Industrial Park, Spruce Grove, AB

Retail Opportunity! 1,250SF of high exposure retail space in Spruce Grove. located along Golden Spike Rd (11,000 VPD). Can support a wide variety of uses, new HVAC and firewalls in the unit. Open design. Zoned M1 - Industrial.

Built in 1976

#### **Exterior**

Exterior Wood Frame

Construction Wood Frame