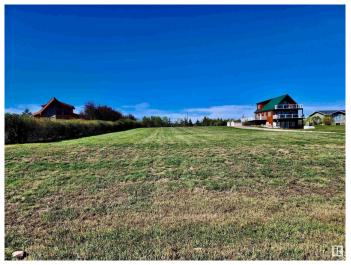

# \$98,700

0 Bedroom, 0.00 Bathroom, Rural on 0.95 Acres

Lac Sante (Two Hills County), Rural Two Hills County, AB

Discover your perfect getaway at this stunning lot in Sante Shores, offering breathtaking widespread views of the serene lake. Discover the perfect canvas for your dream home & the timeline is entirely yours. Enjoy the freedom to park your RV & relish every moment. With less congestion than other communities around the lake, you can unwind in a tranquil environment. Imagine investing in this prime lake property where your family can create cherished memories for years to come. Just a short 5-minute stroll down a picturesque trail leads you to a beautiful beach, where the pristine water await to captivate you. With essential services conveniently available at the property line, you'll have everything you need for future development. Plus enjoy easy access to the water with not one, but two nearby boat launches. Don't miss this incredible opportunity to embrace lakeside living. This wonderful property be utilized year round with snowmobiling trails or try your hand at ice fishing.

#### **Exterior**

Exterior Features Beach Access, Boating, Flat Site, Lake Access Property, Lake View,

Level Land, Private Setting