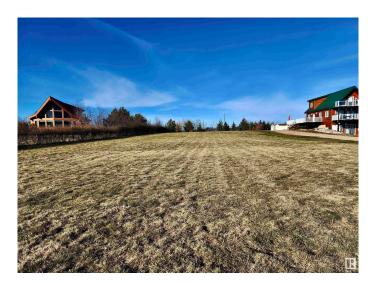

# \$98,700

0 Bedroom, 0.00 Bathroom, Rural on 0.95 Acres

Lac Sante (Two Hills County), Rural Two Hills County, AB

Discover your perfect getaway at this stunning lot in Sante Shores, offering breathtaking widespread views of the serene lake. Discover the perfect canvas for your dream home & the timeline is entirely yours. Enjoy the freedom to park your RV & relish every moment. With less congestion than other communities around the lake, you can unwind in a tranquil environment. Imagine investing in this prime lake property where your family can create cherished memories for years to come. Just a short 5-minute stroll down a picturesque trail leads you to a beautiful beach, where the pristine water await to captivate you. With essential services conveniently available at the property line, you'll have everything you need for future development. Plus enjoy easy access to the water with not one, but two nearby boat launches. Don't miss this incredible opportunity to embrace lakeside living. This wonderful property be utilized year round with snowmobiling trails or try your hand at ice fishing.

#### **Exterior**

Exterior Features Beach Access, Boating, Flat Site, Lake Access Property, Lake View,

Level Land, Private Setting