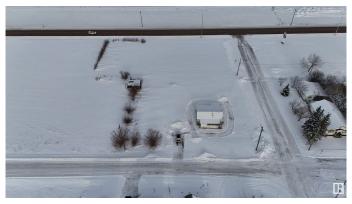

## \$169,900

0 Bedroom, 0.00 Bathroom, Land Commercial on 0.00 Acres

Chipman, Chipman, AB

Great investment/development opportunity in the Village of Chipman. Located on Highway 15 and near the Industrial Heartland. Included with this property are 3 adjacent lots with a total of 6.67 acres and 842 feet of highway frontage. One parcel has a house but it is sold AS WHERE IS. Power and gas run along the property. Water and sewer are nearby. This land is located on the south side of Highway 15. Unique land zoning with a portion of the lot as commercial and the other residential. 4 separate titles but being sold all together. Seller financing is available.