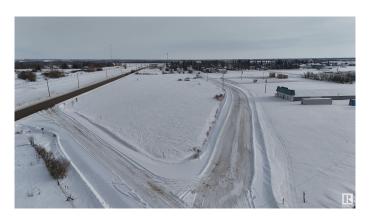

## \$169,900

0 Bedroom, 0.00 Bathroom, Land Commercial on 0.00 Acres

Chipman, Chipman, AB

Great investment/development opportunity in the Village of Chipman. Located on Highway 15 and near the Industrial Heartland. Included with this property are 3 adjacent lots with a total of 6.67 acres and 842 feet of highway frontage. One parcel has a house but it is sold AS WHERE IS. Power and gas run along the property. Water and sewer are nearby. This land is located on the south side of Highway 15. Unique land zoning with a portion of the lot as commercial and the other residential. 4 separate titles but being sold all together. Seller financing is available.