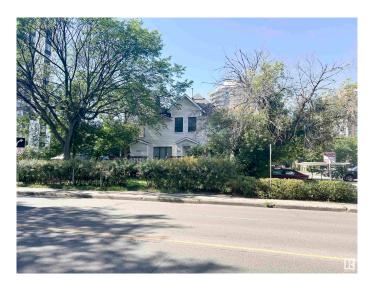

# \$1,099,000 - 10024 116 Street, Edmonton

MLS® #E4406967

## \$1,099,000

0 Bedroom, 0.00 Bathroom, Office on 0.00 Acres

WîhkwÃantôwin, Edmonton, AB

Welcome to Murly's House, a two storey office building located just off Jasper Avenue on a 7,499 sq. ft. lot with 12 paved parking stalls. Comprised of multiple private offices, waiting areas, washrooms, a private balcony, porch and multiple entrance, this property could be used as an owner user/investment or redevelopment opportunity. With DC1 (Area 7) zoning, flexible uses such as professional offices, personal service, health service, child care and more could be operated here.

Built in 1932