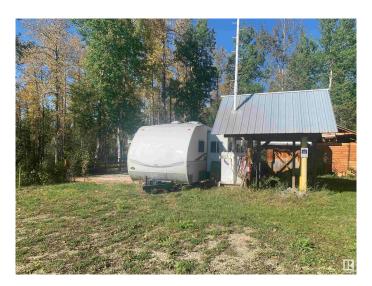

### \$199,900

0 Bedroom, 0.00 Bathroom, Rural on 15.33 Acres

Lake Isle (Gainford), Rural Parkland County, AB

Private 15.33 acres of HAPPINESS. Seller has had natural gas installed and paid the stand by fee for 2025 of 200.00. A new permitted 200 amp service is installed. (no meter, needs to be installed by new owner. 2008 Holiday trailer keys outback 1008. with huge deck bathroom in trailer and another in building. Sea Can. Above ground cistern. Perfect to build homestead. 85 km west on yellowhead to secondary hwy 757 and north 12 kms to property on east side.