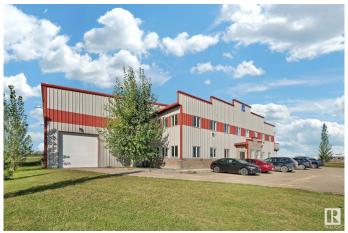

## \$1,699,000

0 Bedroom, 0.00 Bathroom, Industrial on 0.00 Acres

Villeneuve Airport Industrial Park, Rural Sturgeon County, AB

Opportunity to own or lease this Aviation property at the Villeneuve Airport. This duplex style hangar is located in the West Area of the airport with 7500 sq.ft. cement connector to the taxi way. Main floor entrance leads into open area & lunchroom and has (2) offices, 3pc bath & storage with access door into hangar. There is a partially finished upper level which has roughed in plumbing for 2pc bath. The hangar has polished floors with drain, overhead infrared heaters, 24' x 65' hangar door, mechanical room, wash station & 12' x 12' overhead door at front for convenient access/drop off into hangar. Villeneuve Airport is EIA's satellite airport providing NAV Canada air traffic control tower, 2 runways & taxiways, ILS, CBSA airport of entry CANPASS program designation and more for your aviation business.

### **Exterior**

Exterior Metal Clad, Steel Frame
Construction Metal Clad, Steel Frame