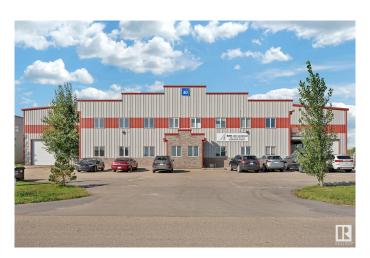

## \$1,699,000

0 Bedroom, 0.00 Bathroom, Industrial on 0.00 Acres

Villeneuve Airport Industrial Park, Rural Sturgeon County, AB

Opportunity to own or lease this Aviation property at the Villeneuve Airport. This duplex style hangar is located in the West Area of the airport with 7500 sq.ft. cement connector to the taxi way. Main floor entrance leads into open area & lunchroom and has (2) offices, 3pc bath & storage with access door into hangar. There is a partially finished upper level which has roughed in plumbing for 2pc bath. The hangar has polished floors with drain, overhead infrared heaters, 24' x 65' hangar door, mechanical room, wash station & 12' x 12' overhead door at front for convenient access/drop off into hangar. Villeneuve Airport is EIA's satellite airport providing NAV Canada air traffic control tower, 2 runways & taxiways, ILS, CBSA airport of entry CANPASS program designation and more for your aviation business.

### **Exterior**

Exterior Metal Clad, Steel Frame
Construction Metal Clad, Steel Frame