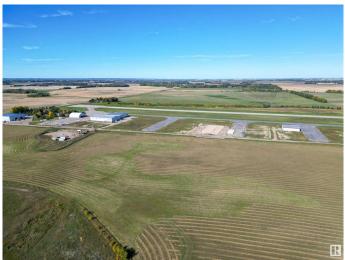

### \$689,999

0 Bedroom, 0.00 Bathroom, Land Commercial on 0.00 Acres

Sandhills Estates, Rural Parkland County, AB

Prime Development Opportunity in Edmonton Parkland Executive Airport! Seize the chance to own a 0.72-acre lot in the Edmonton Parkland Executive Airport, located on the South side of the development, offering proximity to the runway. With paved taxiways, natural gas and power to the lots this parcel provides an ideal foundation for various hangar or shop configurations to meet your specific needs. Each lot will require an independent septic and cistern system. Zoned AGG, this versatile lot offers flexibility for aviation-related or other commercial developments.