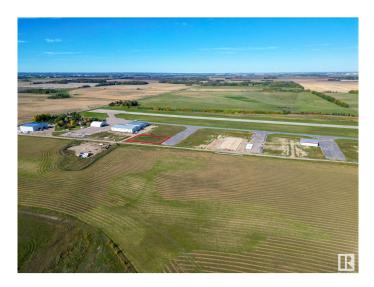

### \$689,999

0 Bedroom, 0.00 Bathroom, Land Commercial on 0.00 Acres

Sandhills Estates, Rural Parkland County, AB

Prime Development Opportunity in Edmonton Parkland Executive Airport! Seize the chance to own a 0.72-acre lot in the Edmonton Parkland Executive Airport, located on the South side of the development, offering proximity to the runway. With paved taxiways, natural gas and power to the lots this parcel provides an ideal foundation for various hangar or shop configurations to meet your specific needs. Each lot will require an independent septic and cistern system. Zoned AGG, this versatile lot offers flexibility for aviation-related or other commercial developments.