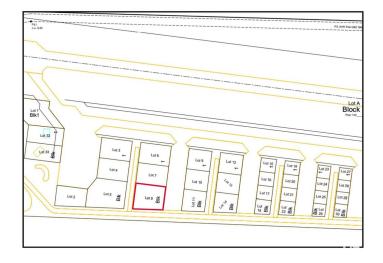

### \$689,999

0 Bedroom, 0.00 Bathroom, Land Commercial on 0.00 Acres

Sandhills Estates, Rural Parkland County, AB

Prime Development Opportunity in Edmonton Parkland Executive Airport! Seize the chance to own a 0.72-acre lot in the Edmonton Parkland Executive Airport, located on the South side of the development, offering proximity to the runway. With paved taxiways, natural gas and power to the lots this parcel provides an ideal foundation for various hangar or shop configurations to meet your specific needs. Each lot will require an independent septic and cistern system. Zoned AGG, this versatile lot offers flexibility for aviation-related or other commercial developments.

# **Community Information**

| Address     | 8 52111 Range Rd 270  |
|-------------|-----------------------|
| Area        | Rural Parkland County |
| Subdivision | Sandhills Estates     |

| City        | Rural Parkland County |
|-------------|-----------------------|
| County      | ALBERTA               |
| Province    | AB                    |
| Postal Code | T7X 3M2               |