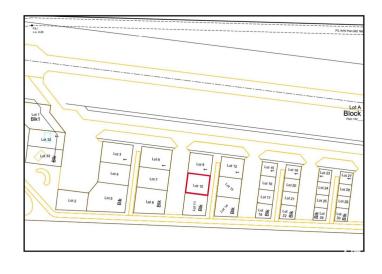

## \$392,500

0 Bedroom, 0.00 Bathroom, Land Commercial on 0.00 Acres

Sandhills Estates, Rural Parkland County, AB

Unique Opportunity at Edmonton Parkland Executive Airport! Don't miss out on this 0.45-acre lot located on the North side of the Edmonton Parkland Executive Airport, providing easy access to the runway. Featuring paved taxiways, Natural gas and power to the lot, this property is perfectly suited for the construction of customizable hangars or shops, depending on your project requirements. With AGG zoning, this parcel offers exceptional flexibility for aviation-related businesses or a range of commercial development opportunities. Each lot will require an independent septic and cistern system. This is your chance to secure a prime location within a growing executive airport community!

## **Community Information**

Address 10 52111 Range Rd 270

Area Rural Parkland County

Subdivision Sandhills Estates

City Rural Parkland County

County ALBERTA

Province AB

Postal Code T7X 3M2