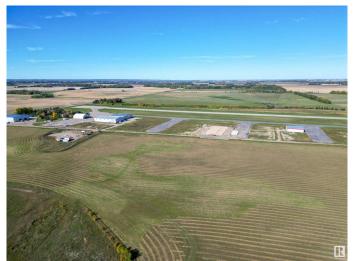

## \$392,500

0 Bedroom, 0.00 Bathroom, Land Commercial on 0.00 Acres

Sandhills Estates, Rural Parkland County, AB

Unique Opportunity at Edmonton Parkland Executive Airport! Don't miss out on this 0.45-acre lot located on the North side of the Edmonton Parkland Executive Airport, providing easy access to the runway. Featuring paved taxiways, Natural gas and power to the lot, this property is perfectly suited for the construction of customizable hangars or shops, depending on your project requirements. With AGG zoning, this parcel offers exceptional flexibility for aviation-related businesses or a range of commercial development opportunities. Each lot will require an independent septic and cistern system. This is your chance to secure a prime location within a growing executive airport community!