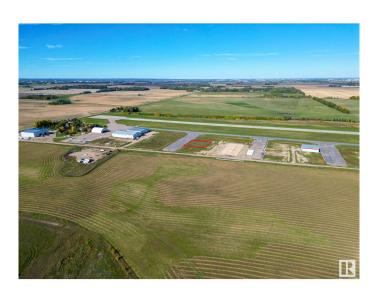

## \$392,500

0 Bedroom, 0.00 Bathroom, Land Commercial on 0.00 Acres

Sandhills Estates, Rural Parkland County, AB

Unique Opportunity at Edmonton Parkland Executive Airport! Don't miss out on this 0.45-acre lot located on the North side of the Edmonton Parkland Executive Airport, providing easy access to the runway. Featuring paved taxiways, Natural gas and power to the lot, this property is perfectly suited for the construction of customizable hangars or shops, depending on your project requirements. With AGG zoning, this parcel offers exceptional flexibility for aviation-related businesses or a range of commercial development opportunities. Each lot will require an independent septic and cistern system. This is your chance to secure a prime location within a growing executive airport community!