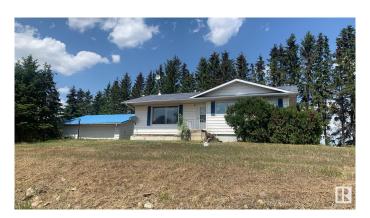

## \$749,000

3 Bedroom, 1.00 Bathroom, 1,092 sqft Rural on 10.01 Acres

None, Rural Parkland County, AB

Here is a superb 10 acres located on busy Garden Valley Road with great exposure for someone looking to get county approval for a high traffic exposure to operate a business be it a hobby farm, a micro brewery, garden center teahouse, gift shop or some other destination venue close to two major centers. There is a second home on the property that (with county approval) would be ideally suited for such a venue. Lots of infrastructure includes a 54' X 80' shop, two (2) Quonsets and a couple other older buildings. Fully fenced with new 5 wire fencing. "WOW" so close to the big city and yet peaceful enjoyment of the country atmosphere.

#### **Essential Information**

MLS® # E4408092 Price \$749,000

Bedrooms 3

Bathrooms 1.00

Full Baths 1

Square Footage 1,092

Acres 10.01

Year Built 1970