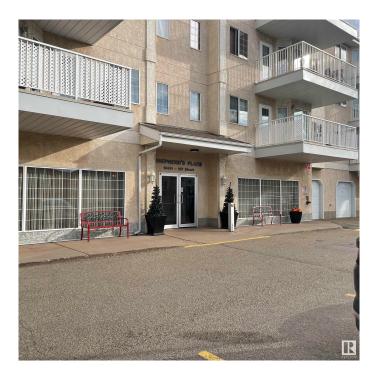

### \$159,900

2 Bedroom, 1.00 Bathroom, 797 sqft Condo / Townhouse on 0.00 Acres

Kensington, Edmonton, AB

Shephard's Place, 55 plus complex. Bright 2 bedroom, wheelchair accessible unit available. South facing with balcony, Eat- in kitchen, spacious and bright living room. Kitchen has Stove(electric) Refrigerator, and Dishwasher(built-in)Microwave, plus pantry. 2 good -size bedrooms and large washroom plus in-suite laundry. This condo has games room, courtyard, beauty salon, Wellness Centre, Chaple and more. Great location with access to shopping, medical centres and bussing.

#### **Amenities**

Amenities Assisted Living, Club House, Detectors Smoke, Exercise Room,

Gazebo, Guest Suite, Parking-Visitor, Party Room, Patio, Security Door,

Social Rooms, Rooftop Deck/Patio

Parking Front/Rear Drive Access, See Remarks

# of Stories 4
Stories 1

Has Basement Yes

Basement None, No Basement

**Exterior** 

Exterior Wood, Stucco

Exterior Features Fenced, Fruit Trees/Shrubs, Landscaped, Picnic Area, See Remarks,

**Private Park Access** 