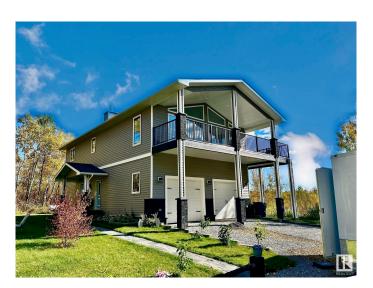

#### \$739,000

4 Bedroom, 3.00 Bathroom, 1,991 sqft Rural on 20.00 Acres

El Greco Estate, Rural Beaver County, AB

This Unique 4 Bedroom, 3 Bathroom home, sits on 20 acres in a quiet Cul de Sac in Beaver County. 25 minutes east of Sherwood Park. Home is well insulated, Has triple pane windows and Wood Burning Stove â€!. Water Supply is a 2700 gallon Cistern.. Garage measures 24x28 and is heated, with 13' ceiling, is insulated dry walled and primedâ€!. Half of house has a crawl space with full concrete floor Property is heavily treed and has several ponds For recreating useâ€! Upper Deck is great for entertaining and wildlife viewing 10 minutes North of Tofield.

#### **Amenities**

Features Deck, Fire Pit, Front Porch, Insulation-Upgraded, Vaulted Ceiling

#### **Exterior**

Exterior Wood

Exterior Features Partially Landscaped, Recreation Use, Rolling Land, Treed Lot

Construction Wood

Foundation Concrete Perimeter