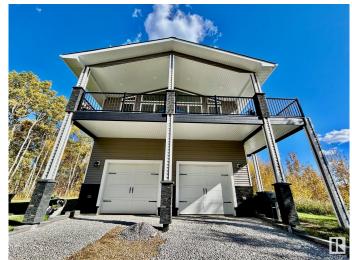

#### \$739,000

4 Bedroom, 3.00 Bathroom, 1,991 sqft Rural on 20.00 Acres

El Greco Estate, Rural Beaver County, AB

This Unique 4 Bedroom, 3 Bathroom home, sits on 20 acres in a quiet Cul de Sac in Beaver County. 25 minutes east of Sherwood Park. Home is well insulated, Has triple pane windows and Wood Burning Stove â€!. Water Supply is a 2700 gallon Cistern.. Garage measures 24x28 and is heated, with 13' ceiling, is insulated dry walled and primedâ€!. Half of house has a crawl space with full concrete floor Property is heavily treed and has several ponds For recreating useâ€! Upper Deck is great for entertaining and wildlife viewing 10 minutes North of Tofield.

#### **Amenities**

Features Deck, Fire Pit, Front Porch, Insulation-Upgraded, Vaulted Ceiling

#### **Exterior**

Exterior Wood

Exterior Features Partially Landscaped, Recreation Use, Rolling Land, Treed Lot

Construction Wood

Foundation Concrete Perimeter