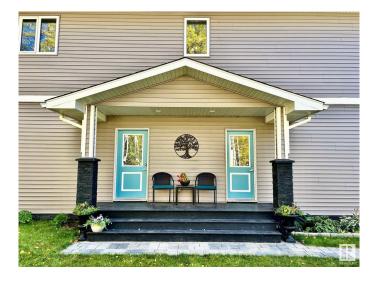

#### \$739,000

4 Bedroom, 3.00 Bathroom, 1,991 sqft Rural on 20.00 Acres

El Greco Estate, Rural Beaver County, AB

This Unique 4 Bedroom, 3 Bathroom home, sits on 20 acres in a quiet Cul de Sac in Beaver County. 25 minutes east of Sherwood Park. Home is well insulated, Has triple pane windows and Wood Burning Stove â€!. Water Supply is a 2700 gallon Cistern.. Garage measures 24x28 and is heated, with 13' ceiling, is insulated dry walled and primedâ€!. Half of house has a crawl space with full concrete floor Property is heavily treed and has several ponds For recreating useâ€! Upper Deck is great for entertaining and wildlife viewing 10 minutes North of Tofield.

#### **Amenities**

Features Deck, Fire Pit, Front Porch, Insulation-Upgraded, Vaulted Ceiling