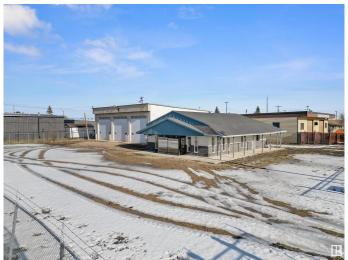

## \$519,900

0 Bedroom, 0.00 Bathroom, Industrial on 0.00 Acres

Drayton Valley, Drayton Valley, AB

Great Commercial Property if you are looking to start or expand your business! This property features two separate buildings, offering over 5,000 sqft of combined shop and office space. The office building spans 1,570 sqft and includes central air conditioning, two office spaces, two bathrooms, a reception area, a lunchroom, a boardroom with a wet bar, and an upstairs storage area. The spacious 3,600 sqft shop is equipped with three 16' x 16' bay doors and is constructed with a durable steel frame and cinder block. The expansive yard provides ample space for a variety of uses, is fully graveled, and is securely fenced with chain link and has 2 gated entrances. Located with easy access to Highway 22, this property is zoned C-GEN (Commercial, General District).