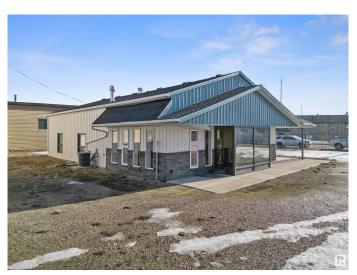

## \$519,900

0 Bedroom, 0.00 Bathroom, Industrial on 0.00 Acres

Drayton Valley, Drayton Valley, AB

Great Commercial Property if you are looking to start or expand your business! This property features two separate buildings, offering over 5,000 sqft of combined shop and office space. The office building spans 1,570 sqft and includes central air conditioning, two office spaces, two bathrooms, a reception area, a lunchroom, a boardroom with a wet bar, and an upstairs storage area. The spacious 3,600 sqft shop is equipped with three 16' x 16' bay doors and is constructed with a durable steel frame and cinder block. The expansive yard provides ample space for a variety of uses, is fully graveled, and is securely fenced with chain link and has 2 gated entrances. Located with easy access to Highway 22, this property is zoned C-GEN (Commercial, General District).