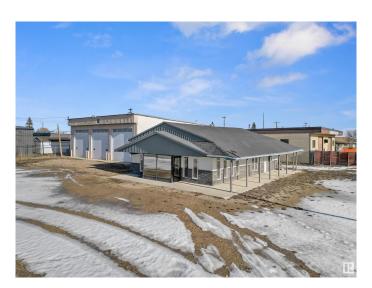

## \$519,900

0 Bedroom, 0.00 Bathroom, Industrial on 0.00 Acres

Drayton Valley, Drayton Valley, AB

Great Commercial Property if you are looking to start or expand your business! This property features two separate buildings, offering over 5,000 sqft of combined shop and office space. The office building spans 1,570 sqft and includes central air conditioning, two office spaces, two bathrooms, a reception area, a lunchroom, a boardroom with a wet bar, and an upstairs storage area. The spacious 3,600 sqft shop is equipped with three 16' x 16' bay doors and is constructed with a durable steel frame and cinder block. The expansive yard provides ample space for a variety of uses, is fully graveled, and is securely fenced with chain link and has 2 gated entrances. Located with easy access to Highway 22, this property is zoned C-GEN (Commercial, General District).