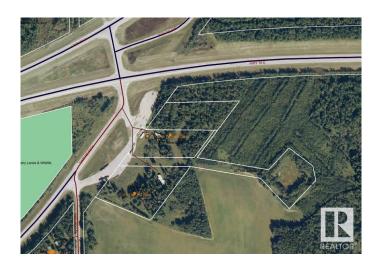

### \$499,000

0 Bedroom, 0.00 Bathroom, Land Commercial on 0.00 Acres

None, MacKay, AB

Unlock the Potential of This Exceptional 10.74 Acre Commercial District Property, Perfectly Located Right Off Highway 16. With 4 Separate Titles, This Versatile Land Offers a Wealth of Possibilities For Savvy Investors and Business Owners. High Visibility and Easy Access From Highway 16, Ensures Excellent Traffic Flow and Exposure For Your Business. Ideal For a Variety of Ventures Including -Commercial Storage, a Restaurant, Vehicle Repairs and Sales, Hotel/Motel, Bed and Breakfast, Industrial, Storage Container, Home Business, Community Facility and the List Goes on and on. Additional Opportunities May be Available Through Discretionary Permits Allowing You to Expand Your Business Options Even Further. Also This Property Includes it's Own Lagoon, Providing a Unique Selling Point and Potential For Additional Development. Whether You're Looking to Establish a New Business, Expand an Existing One, or Invest in a Growing Area, This Property is a Blank Canvas Ready For Your Vision.