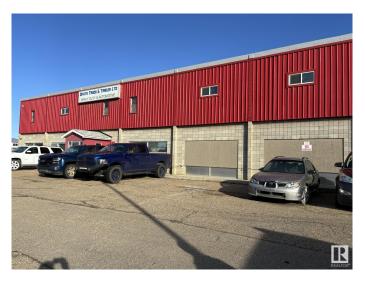

#### \$0

0 Bedroom, 0.00 Bathroom, Industrial on 0.00 Acres

Mistatim Industrial, Edmonton, AB

For Lease: 16,944 SF Medium Industrial Building with 1 Acre Yard â€" NW Edmonton Prime industrial property available in Northwest Edmonton! This 16,944 SF medium industrial building offers an ideal space for manufacturing, warehousing, or distribution. Located on a 1-acre lot, the property features ample yard space for outdoor storage or equipment staging. Key Features: • 16,944 SF of versatile industrial space • 1-acre fenced yard for storage or fleet • Convenient access to operations major transportation routes • High ceilings and wide bay doors for efficient loading • Ample parking for staff and visitors • Suitable for manufacturing, logistics, or industrial services Perfect for businesses seeking a functional space in a prime industrial hub.

#### **Essential Information**

MLS® # E4408665

Bathrooms 0.00 Acres 0.00 Year Built 1973

Type Industrial

Status Active

Address 12804 153 Street

Area Edmonton

Subdivision Mistatim Industrial

### **Exterior**

Exterior Brick
Construction Brick