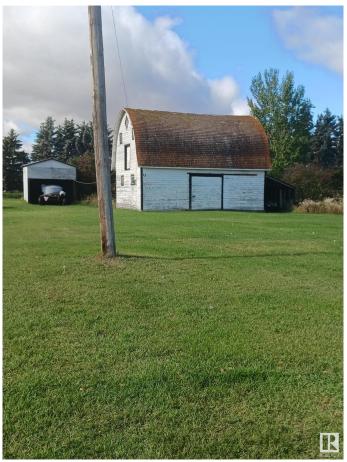

### \$750,000

3 Bedroom, 1.00 Bathroom, 1,083 sqft Rural on 159.49 Acres

None, Rural Lamont County, AB

159.49 Acres with 140 acres cultivated and presently in canola. The yard consists of a nicely treed area with a 3 bedroom 1083SqFt Bungalow, outbuildings include a hip roof barn, a pole shed, 2 single car garage, and eleven sheds.