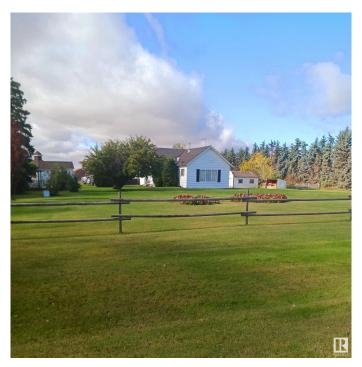

### \$750,000

3 Bedroom, 1.00 Bathroom, 1,083 sqft Rural on 159.49 Acres

None, Rural Lamont County, AB

159.49 Acres with 140 acres cultivated and presently in canola. The yard consists of a nicely treed area with a 3 bedroom 1083SqFt Bungalow, outbuildings include a hip roof barn, a pole shed, 2 single car garage, and eleven sheds.

Built in 1926