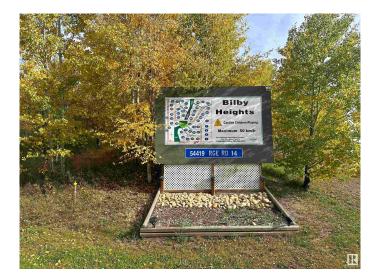

## \$124,000

0 Bedroom, 0.00 Bathroom, Rural on 2.01 Acres

Bilby Heights, Rural Lac Ste. Anne County, AB

Don't settle for a home that is just nice. Build the home of your dreams! This vacant lot in Bilby Heights offers more than 2 acres of land with plenty of trees. Bilby Heights is located 25 minutes West of St. Albert near Onoway. The Bilby Natural Area with 4 km of multi-use trails and Matchayaw (Devilâ€<sup>TM</sup>s) Lake are both walking distance from the "front door". Perfect for the outdoor enthusiasts.

### **Community Information**

| Address     | 103 54419 Rge Road 14      |
|-------------|----------------------------|
| Area        | Rural Lac Ste. Anne County |
| Subdivision | Bilby Heights              |
| City        | Rural Lac Ste. Anne County |
| County      | ALBERTA                    |
| Province    | AB                         |