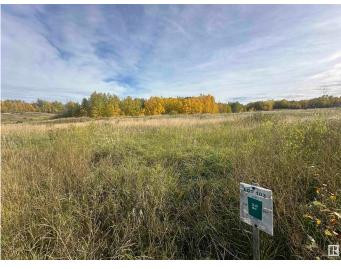

## \$124,000

0 Bedroom, 0.00 Bathroom, Rural on 2.01 Acres

Bilby Heights, Rural Lac Ste. Anne County, AB

Don't settle for a home that is just nice. Build the home of your dreams! This vacant lot in Bilby Heights offers more than 2 acres of land with plenty of trees. Bilby Heights is located 25 minutes West of St. Albert near Onoway. The Bilby Natural Area with 4 km of multi-use trails and Matchayaw (Devilâ€<sup>TM</sup>s) Lake are both walking distance from the "front door". Perfect for the outdoor enthusiasts.

#### Exterior

Exterior Features Cul-De-Sac, Park/Reserve, Sloping Lot, Treed Lot