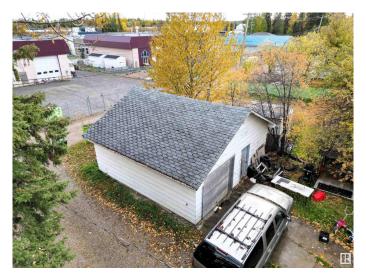

### \$144,000

2 Bedroom, 1.00 Bathroom, 825 sqft Single Family on 0.00 Acres

Edson, Edson, AB

Amazing Location Along 4th Avenue (HWY 16) Perfect HWY Exposure For Your Business! This Cozy Two Bedroom, One Bathroom Home is Currently Rented Out and the Renter Would Like to Stay. This Home is Located on a Large 50' x 140' Lot With Back Alley Access and HWY 16 West Frontage. There have been Many Updates Over the Years Including the Kitchen, 4 pc Bathroom, Flooring, Siding and More! Large Entry Porch With Cabinets for All Those Coats Boots & Extras. Fenced Yard With A Variety of Perennials and Mature Trees and a 24X24 Detached Heated, Insulated Garage. A Total of Three Adjoining Lots Available If you are Looking for a Larger Property for Your Business. Excellent Location With All Amenities Within Walking Distance. C-3 Highway Commercial Zoning Allows For a Variety of Uses for this Versatile Property.

#### **Amenities**

Amenities Crawl Space

Parking Double Garage Detached, Heated, Insulated

Interior

Appliances Dishwasher-Built-In, Dryer, Hood Fan, Refrigerator, Stove-Electric,

Washer

Heating Space Heater, Natural Gas