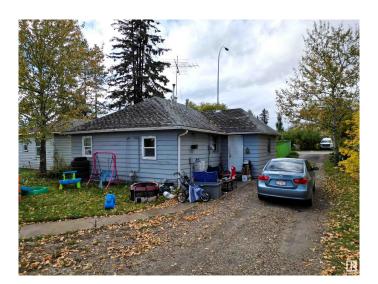

### \$144,000

2 Bedroom, 1.00 Bathroom, 825 sqft Single Family on 0.00 Acres

Edson, Edson, AB

Amazing Location Along 4th Avenue (HWY 16) Perfect HWY Exposure For Your Business! This Cozy Two Bedroom, One Bathroom Home is Currently Rented Out and the Renter Would Like to Stay. This Home is Located on a Large 50' x 140' Lot With Back Alley Access and HWY 16 West Frontage. There have been Many Updates Over the Years Including the Kitchen, 4 pc Bathroom, Flooring, Siding and More! Large Entry Porch With Cabinets for All Those Coats Boots & Extras. Fenced Yard With A Variety of Perennials and Mature Trees and a 24X24 Detached Heated, Insulated Garage. A Total of Three Adjoining Lots Available If you are Looking for a Larger Property for Your Business. Excellent Location With All Amenities Within Walking Distance. C-3 Highway Commercial Zoning Allows For a Variety of Uses for this Versatile Property.

Built in 1953

### **Exterior**

Exterior Wood, Vinyl

Exterior Features Back Lane, Golf Nearby, Landscaped, Schools, Shopping Nearby

Roof Asphalt Shingles

Construction Wood, Vinyl

Foundation Concrete Perimeter