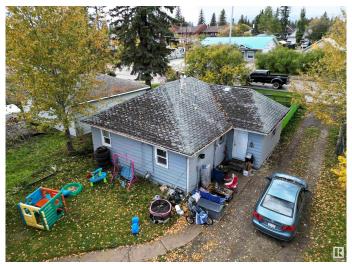

### \$144,000

2 Bedroom, 1.00 Bathroom, 825 sqft Single Family on 0.00 Acres

Edson, Edson, AB

Amazing Location Along 4th Avenue (HWY 16) Perfect HWY Exposure For Your Business! This Cozy Two Bedroom, One Bathroom Home is Currently Rented Out and the Renter Would Like to Stay. This Home is Located on a Large 50' x 140' Lot With Back Alley Access and HWY 16 West Frontage. There have been Many Updates Over the Years Including the Kitchen, 4 pc Bathroom, Flooring, Siding and More! Large Entry Porch With Cabinets for All Those Coats Boots & Extras. Fenced Yard With A Variety of Perennials and Mature Trees and a 24X24 Detached Heated, Insulated Garage. A Total of Three Adjoining Lots Available If you are Looking for a Larger Property for Your Business. Excellent Location With All Amenities Within Walking Distance. C-3 Highway Commercial Zoning Allows For a Variety of Uses for this Versatile Property.

Built in 1953

### **Exterior**

Exterior Wood, Vinyl

Exterior Features Back Lane, Golf Nearby, Landscaped, Schools, Shopping Nearby

Roof Asphalt Shingles

Construction Wood, Vinyl

Foundation Concrete Perimeter