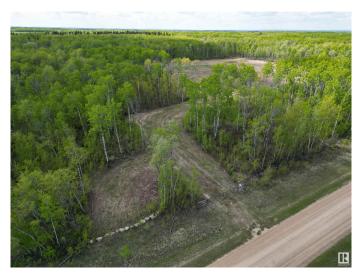

#### \$236,000

0 Bedroom, 0.00 Bathroom, Rural on 68.20 Acres

None, Rural Bonnyville M.D., AB

Fantastic 68 acres of land is available just north of Ardmore. This lovely treed acreage is ready for a home, with a driveway that leads to a clearing that would make an idyllic building location. The remainder of the acreage is full treed for optimal privacy. Opportunity awaits on this prime piece of land ideally situated half way between Cold Lake and Bonnyville.

### **Exterior**

Exterior Features Flat Site, Treed Lot, See Remarks