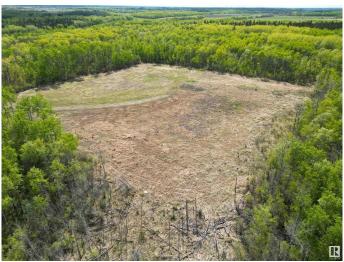

#### \$236,000

0 Bedroom, 0.00 Bathroom, Rural on 68.20 Acres

None, Rural Bonnyville M.D., AB

Fantastic 68 acres of land is available just north of Ardmore. This lovely treed acreage is ready for a home, with a driveway that leads to a clearing that would make an idyllic building location. The remainder of the acreage is full treed for optimal privacy. Opportunity awaits on this prime piece of land ideally situated half way between Cold Lake and Bonnyville.

### **Exterior**

Exterior Features Flat Site, Treed Lot, See Remarks