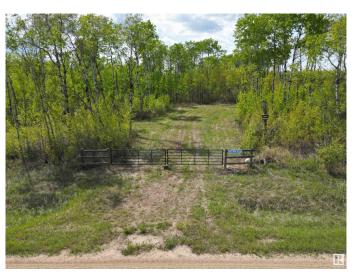

#### \$236,000

0 Bedroom, 0.00 Bathroom, Rural on 68.20 Acres

None, Rural Bonnyville M.D., AB

Fantastic 68 acres of land is available just north of Ardmore. This lovely treed acreage is ready for a home, with a driveway that leads to a clearing that would make an idyllic building location. The remainder of the acreage is full treed for optimal privacy. Opportunity awaits on this prime piece of land ideally situated half way between Cold Lake and Bonnyville.

### **Exterior**

Exterior Features Flat Site, Treed Lot, See Remarks