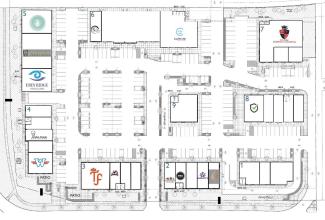

#### \$0

0 Bedroom, 0.00 Bathroom, Retail on 0.00 Acres

Erin Ridge, St. Albert, AB

Newly Built Drive Thru Retail Units with Great Exposure, are available for lease in this Brand New 5.3 Acres Commercial Development. The units are 2009 square feet, more or less and, boast of the two side signage opportunity and, just across COSTCO. The Development is in rapidly growing community of Erin Ridge in St. Albert and, sees lot of traffic to high impact retailers just across the building/Plaza. The Landlord is open to lease unit to a any business that current zoning (CC) could accommodate. The Plaza is almost leased out with variety of retail and professional tenants.