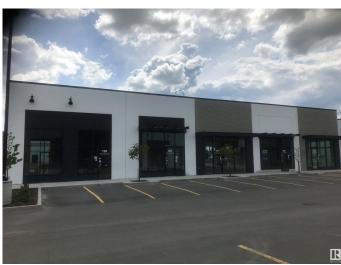

#### \$0

0 Bedroom, 0.00 Bathroom, Retail on 0.00 Acres

Erin Ridge, St. Albert, AB

Newly Built Drive Thru Retail Units with Great Exposure, are available for lease in this Brand New 5.3 Acres Commercial Development. The units are 2009 square feet, more or less and, boast of the two side signage opportunity and, just across COSTCO. The Development is in rapidly growing community of Erin Ridge in St. Albert and, sees lot of traffic to high impact retailers just across the building/Plaza. The Landlord is open to lease unit to a any business that current zoning (CC) could accommodate. The Plaza is almost leased out with variety of retail and professional tenants.