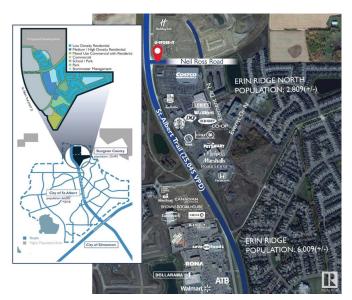

#### \$0

0 Bedroom, 0.00 Bathroom, Retail on 0.00 Acres

Erin Ridge, St. Albert, AB

Newly Built Drive Thru Retail Units with Great Exposure, are available for lease in this Brand New 5.3 Acres Commercial Development. The units are 2009 square feet, more or less and, boast of the two side signage opportunity and, just across COSTCO. The Development is in rapidly growing community of Erin Ridge in St. Albert and, sees lot of traffic to high impact retailers just across the building/Plaza. The Landlord is open to lease unit to a any business that current zoning (CC) could accommodate. The Plaza is almost leased out with variety of retail and professional tenants.

# **Community Information**

| Address     | 110 1115 St. Albert Trail |
|-------------|---------------------------|
| Area        | St. Albert                |
| Subdivision | Erin Ridge                |
| City        | St. Albert                |