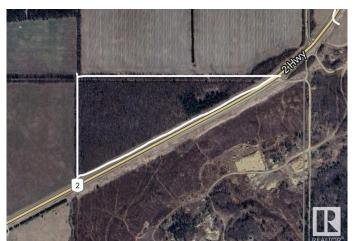

### \$149,900

0 Bedroom, 0.00 Bathroom, Rural on 24.40 Acres

None, Rural Athabasca County, AB

Discover serenity on this expansive 24.4-acre treed lot, just 5km south of Perryvale along Highway 2.

## **Community Information**

Address 4-23-63-17 Se

Area Rural Athabasca County

Subdivision None

City Rural Athabasca County

County ALBERTA

Province AB

Postal Code T0A 0M0