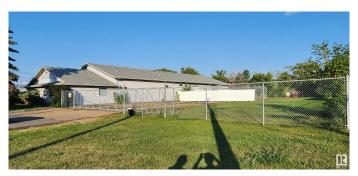

### \$1,400,000

0 Bedroom, 0.00 Bathroom, Industrial on 0.00 Acres

Yellowhead Corridor East, Edmonton, AB

7,566 square foot office warehouse building on 0.74 acres. Property features durable wood/steel frame construction with a layout that includes a front reception area, various offices, kitchenette, rear warehouse, and storage space complimented by two grade loading doors. The fully fenced yard and paved parking area ensure security and convenience. Current zoning allows businesses opportunities.