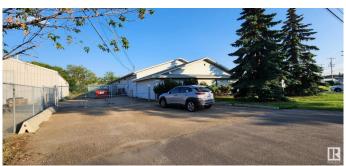

### \$1,400,000

0 Bedroom, 0.00 Bathroom, Industrial on 0.00 Acres

Yellowhead Corridor East, Edmonton, AB

7,566 square foot office warehouse building on 0.74 acres. Property features durable wood/steel frame construction with a layout that includes a front reception area, various offices, kitchenette, rear warehouse, and storage space complimented by two grade loading doors. The fully fenced yard and paved parking area ensure security and convenience. Current zoning allows businesses opportunities.