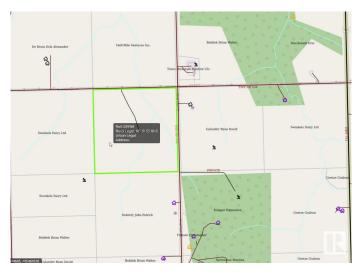

## \$425,000

0 Bedroom, 0.00 Bathroom, Rural on 159.09 Acres

None, Rural Yellowhead, AB

Beautiful pasture quarter (159.01) with road access from 2 sides. Property is fully fenced with a drilled well, power and cattle waterer. This unique property is just 2 minutes from pavement, and 4km south of Chip Lake near Wildwood. The home quarter is also available for sale (MLS# E4391809)

# **Community Information**

Address - -

Area Rural Yellowhead

Subdivision None

City Rural Yellowhead

County ALBERTA

Province AB

Postal Code T0E 2M0