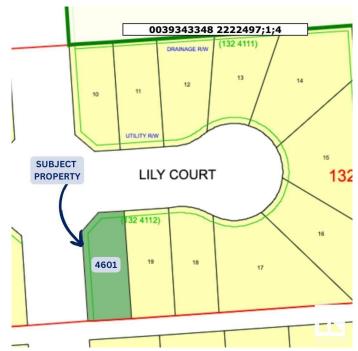

# \$79,900 - 4601 Lily Court, Cold Lake

MLS® #E4410371

### \$79,900

0 Bedroom, 0.00 Bathroom, Single Family on 0.00 Acres

Brady Heights, Cold Lake, AB

Attention Builders: Discover the Potential of Urban Living with this exceptional lot nestled in Cold Lake South's newest development area. Encompassing 499 square meters of opportunity, this vacant parcel presents an ideal canvas for crafting a remarkable spec home that seamlessly integrates into the city's landscape.

## **Community Information**

Address 4601 Lily Court

Area Cold Lake

Subdivision Brady Heights

City Cold Lake
County ALBERTA

Province AB

Postal Code T9M 0J4