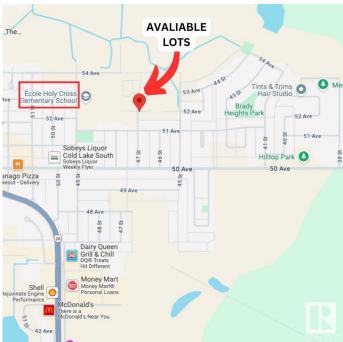

#### \$79,900

0 Bedroom, 0.00 Bathroom, Single Family on 0.00 Acres

Brady Heights, Cold Lake, AB

Attention Builders: Discover the Potential of Urban Living with this exceptional lot nestled in Cold Lake South's newest development area. Encompassing 517 square meters of opportunity, this vacant parcel presents an ideal canvas for crafting a remarkable spec home that seamlessly integrates into the city's landscape.

# **Community Information**

| Address     | 4603 Lily Court |
|-------------|-----------------|
| Area        | Cold Lake       |
| Subdivision | Brady Heights   |
| City        | Cold Lake       |
| County      | ALBERTA         |
| Province    | AB              |
| Postal Code | T9M 0J4         |

# Exterior

Exterior Features Flat Site, Playground Nearby, Public Transportation, Schools