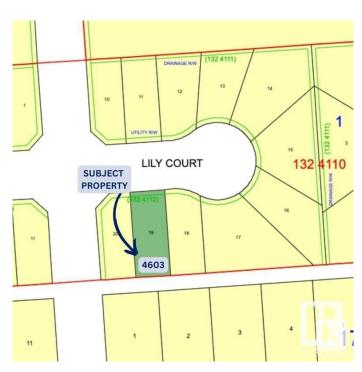

# \$79,900 - 4603 Lily Court, Cold Lake

MLS® #E4410372

#### \$79,900

0 Bedroom, 0.00 Bathroom, Single Family on 0.00 Acres

Brady Heights, Cold Lake, AB

Attention Builders: Discover the Potential of Urban Living with this exceptional lot nestled in Cold Lake South's newest development area. Encompassing 517 square meters of opportunity, this vacant parcel presents an ideal canvas for crafting a remarkable spec home that seamlessly integrates into the city's landscape.

# **Community Information**

| Address     | 4603 Lily Court |
|-------------|-----------------|
| Area        | Cold Lake       |
| Subdivision | Brady Heights   |
| City        | Cold Lake       |
| County      | ALBERTA         |
| Province    | AB              |
| Postal Code | T9M 0J4         |