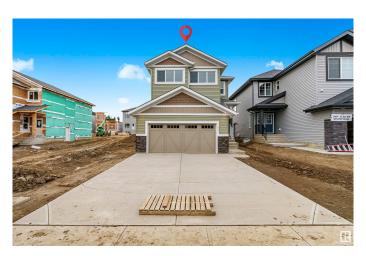

# \$619,500 - 1403 13 Avenue, Edmonton

MLS® #E4410440

## \$619,500

3 Bedroom, 2.50 Bathroom, 2,103 sqft Single Family on 0.00 Acres

Aster, Edmonton, AB

Welcome to this beautiful home located in the community of Aster with 9 ft ceiling on the main floor and the basement. Step into the Bright Entrance you will find a specious living area with open concept kitchen and a half bathroom. Upstairs you will find owner's suite with 5 pc ensuite and two good size secondary bedrooms, laundry room and a 4-pc bathroom. Unfinished basement with separate entrance is ready for your personal finishings. Don't miss the opportunity to own this house. Close to major amenities high school, Save-On Foods, Shoppers, Chalo-Freshco, Ganesh Sweets, Rec Center, Highway access, Tim Hortons, Gas Station, Convenience store etc. MUST SEE!!

## **Amenities**

Amenities Carbon Monoxide Detectors, See Remarks, 9 ft. Basement Ceiling

Parking Double Garage Attached

#### **Exterior**

Exterior Wood, Vinyl

Exterior Features Playground Nearby, Public Swimming Pool, Schools, Shopping Nearby

Roof Asphalt Shingles

Construction Wood, Vinyl

Foundation Concrete Perimeter