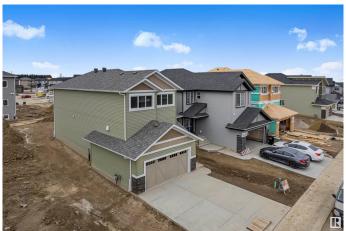

# \$619,500 - 1403 13 Avenue, Edmonton

MLS® #E4410440

## \$619,500

3 Bedroom, 2.50 Bathroom, 2,103 sqft Single Family on 0.00 Acres

Aster, Edmonton, AB

Welcome to this beautiful home located in the community of Aster with 9 ft ceiling on the main floor and the basement. Step into the Bright Entrance you will find a specious living area with open concept kitchen and a half bathroom. Upstairs you will find owner's suite with 5 pc ensuite and two good size secondary bedrooms, laundry room and a 4-pc bathroom. Unfinished basement with separate entrance is ready for your personal finishings. Don't miss the opportunity to own this house. Close to major amenities high school, Save-On Foods, Shoppers, Chalo-Freshco, Ganesh Sweets, Rec Center, Highway access, Tim Hortons, Gas Station, Convenience store etc. MUST SEE!!

## **Amenities**

Amenities Carbon Monoxide Detectors, See Remarks, 9 ft. Basement Ceiling

Parking Double Garage Attached

#### **Exterior**

Exterior Wood, Vinyl

Exterior Features Playground Nearby, Public Swimming Pool, Schools, Shopping Nearby

Roof Asphalt Shingles

Construction Wood, Vinyl

Foundation Concrete Perimeter