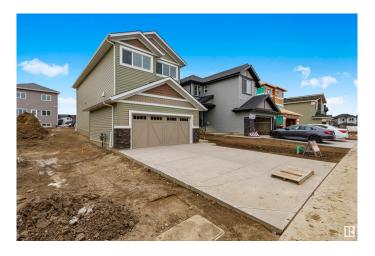

# \$619,500 - 1403 13 Avenue, Edmonton

MLS® #E4410440

## \$619,500

3 Bedroom, 2.50 Bathroom, 2,103 sqft Single Family on 0.00 Acres

Aster, Edmonton, AB

Welcome to this beautiful home located in the community of Aster with 9 ft ceiling on the main floor and the basement. Step into the Bright Entrance you will find a specious living area with open concept kitchen and a half bathroom. Upstairs you will find owner's suite with 5 pc ensuite and two good size secondary bedrooms, laundry room and a 4-pc bathroom. Unfinished basement with separate entrance is ready for your personal finishings. Don't miss the opportunity to own this house. Close to major amenities high school, Save-On Foods, Shoppers, Chalo-Freshco, Ganesh Sweets, Rec Center, Highway access, Tim Hortons, Gas Station, Convenience store etc. MUST SEE!!

## **Amenities**

Amenities Carbon Monoxide Detectors, See Remarks, 9 ft. Basement Ceiling

Parking Double Garage Attached

#### **Exterior**

Exterior Wood, Vinyl

Exterior Features Playground Nearby, Public Swimming Pool, Schools, Shopping Nearby

Roof Asphalt Shingles

Construction Wood, Vinyl

Foundation Concrete Perimeter