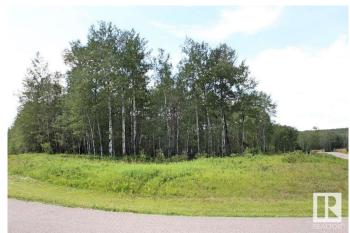

### \$69,900

0 Bedroom, 0.00 Bathroom, Rural on 1.43 Acres

Legends Western Estates, Rural Bonnyville M.D., AB

1.43 acre building lot situated in Legends Western Estates. Unserviced lot with gas and power at lot line. Located within 10 minutes of Cold Lake with quick access to Kinosoo Ridge Ski Hill, Cold Lake Provincial Park and French Bay. GST may be applicable.

#### **Exterior**

Exterior Features Backs Onto Park/Trees, Corner Lot, Flat Site, Treed Lot