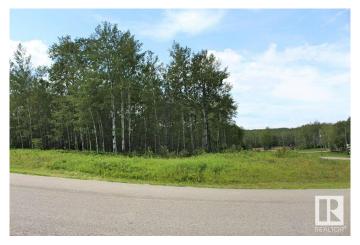

### \$69,900

0 Bedroom, 0.00 Bathroom, Rural on 1.43 Acres

Legends Western Estates, Rural Bonnyville M.D., AB

1.43 acre building lot situated in Legends Western Estates. Unserviced lot with gas and power at lot line. Located within 10 minutes of Cold Lake with quick access to Kinosoo Ridge Ski Hill, Cold Lake Provincial Park and French Bay. GST may be applicable.

#### **Exterior**

Exterior Features Backs Onto Park/Trees, Corner Lot, Flat Site, Treed Lot