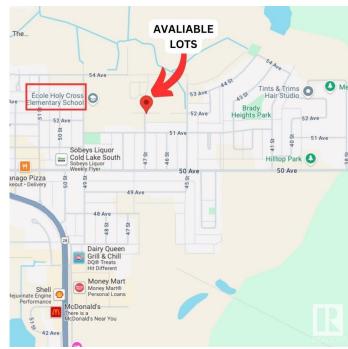

# \$79,900 - 4621 Lily Court, Cold Lake

MLS® #E4410531

#### \$79,900

0 Bedroom, 0.00 Bathroom, Single Family on 0.00 Acres

Brady Heights, Cold Lake, AB

Attention Builders: Discover the Potential of Urban Living with this exceptional lot nestled in Cold Lake South's newest development area. Encompassing 499 square meters of opportunity, this vacant parcel presents an ideal canvas for crafting a remarkable spec home that seamlessly integrates into the city's landscape.

## **Community Information**

Address 4621 Lily Court

Area Cold Lake

Subdivision Brady Heights

City Cold Lake
County ALBERTA

Province AB

Postal Code T9M 0J4

#### **Exterior**

Exterior Features Flat Site, Playground Nearby, Public Transportation, Schools