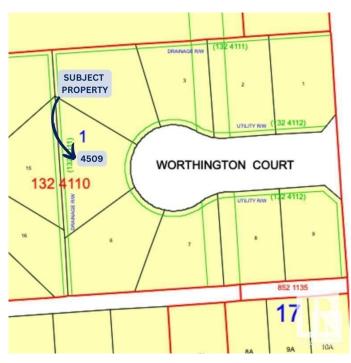

# \$94,900 - 4509 Worthington Court, Cold Lake

MLS® #E4410534

#### \$94,900

0 Bedroom, 0.00 Bathroom, Single Family on 0.00 Acres

Brady Heights, Cold Lake, AB

Attention Builders: Discover the Potential of Urban Living with this exceptional lot nestled in Cold Lake South's newest development area. Encompassing 937 square meters of opportunity, this vacant parcel presents an ideal canvas for crafting a remarkable spec home that seamlessly integrates into the city's landscape.

## **Community Information**

| Address     | 4509 Worthington Court |
|-------------|------------------------|
| Area        | Cold Lake              |
| Subdivision | Brady Heights          |
| City        | Cold Lake              |
| County      | ALBERTA                |
| Province    | AB                     |
| Postal Code | T9M 0J4                |