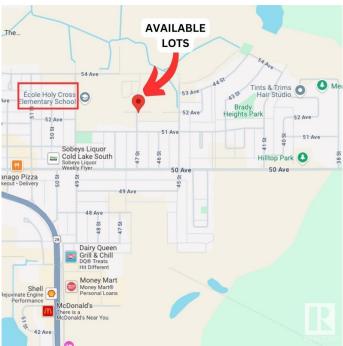

# \$94,900 - 4509 Worthington Court, Cold Lake

MLS® #E4410534

#### \$94,900

0 Bedroom, 0.00 Bathroom, Single Family on 0.00 Acres

Brady Heights, Cold Lake, AB

Attention Builders: Discover the Potential of Urban Living with this exceptional lot nestled in Cold Lake South's newest development area. Encompassing 937 square meters of opportunity, this vacant parcel presents an ideal canvas for crafting a remarkable spec home that seamlessly integrates into the city's landscape.

## **Community Information**

| Address     | 4509 Worthington Court |
|-------------|------------------------|
| Area        | Cold Lake              |
| Subdivision | Brady Heights          |
| City        | Cold Lake              |
| County      | ALBERTA                |
| Province    | AB                     |
| Postal Code | T9M 0J4                |