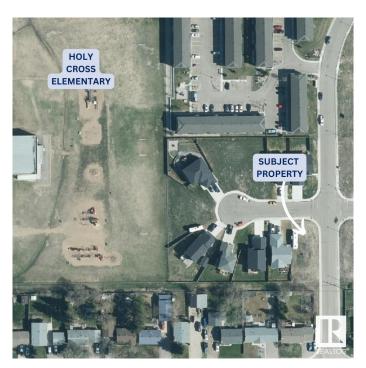

### \$79,900

0 Bedroom, 0.00 Bathroom, Single Family on 0.00 Acres

Brady Heights, Cold Lake, AB

Explore this prime residential lot with customizable blueprints offered by the builder. The family-friendly area is adjacent to Holy Cross Elementary School and the outdoor rink. This subdivision is also near Main Street and all downtown amenities including dining, shopping, and cultural activities. It is also located in close proximity to Walmart, Tri-City Mall, and the Canadian Forces Base. This expansive corner lot, sprawling across 500.28 square meters, graces a cul-de-sac, presenting an ideal canvas for your dream home. Zoned R1A

## **Community Information**

Address 4701 Tilgate Court

Area Cold Lake

Subdivision Brady Heights

City Cold Lake

County ALBERTA

Province AB

Postal Code T9M 1J5

### **Exterior**

Exterior Features Corner Lot, Flat Site, Playground Nearby, Public Transportation,

Schools, Shopping Nearby