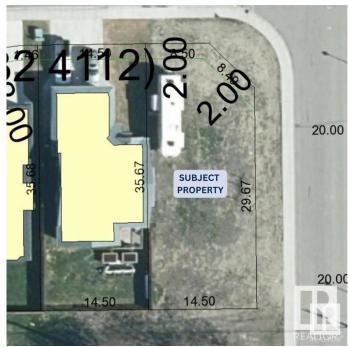

### \$79,900

0 Bedroom, 0.00 Bathroom, Single Family on 0.00 Acres

Brady Heights, Cold Lake, AB

Explore this prime residential lot with customizable blueprints offered by the builder. The family-friendly area is adjacent to Holy Cross Elementary School and the outdoor rink. This subdivision is also near Main Street and all downtown amenities including dining, shopping, and cultural activities. It is also located in close proximity to Walmart, Tri-City Mall, and the Canadian Forces Base. This expansive corner lot, sprawling across 500.28 square meters, graces a cul-de-sac, presenting an ideal canvas for your dream home. Zoned R1A

## **Community Information**

Address 4701 Tilgate Court

Area Cold Lake

Subdivision Brady Heights

City Cold Lake

County ALBERTA

Province AB

Postal Code T9M 1J5