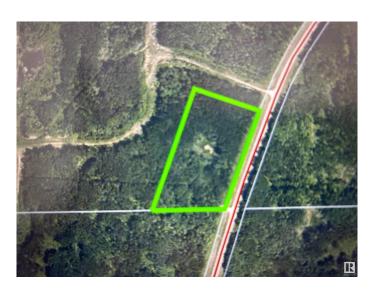

### \$93,000

0 Bedroom, 0.00 Bathroom, Rural on 4.87 Acres

Cherry Ridge Estates, Rural Bonnyville M.D., AB

Discover the allure of this 5-acre property located just minutes from Cold Lake and Cherry Grove! An ideal canvas for your future country home or hobby farm, providing a serene escape from the hustle and bustle, while remaining conveniently close to town amenities. Situated only a few kilometers from the ski hill and French Bay, this property offers a perfect blend of tranquility and accessibility. Seize the opportunity to create your rural retreat, where you can enjoy the peacefulness of country living while still being within reach of the vibrant offerings of Cold Lake. GST MAYBE APPLICABLE

# **Community Information**

Address P/0 Ne 26 62 1 Rge Rd 411 A

Area Rural Bonnyville M.D.
Subdivision Cherry Ridge Estates
City Rural Bonnyville M.D.

County ALBERTA

Province AB

Postal Code T0A 0T0

### **Exterior**

Exterior Features Ski Hill Nearby, Treed Lot, See Remarks