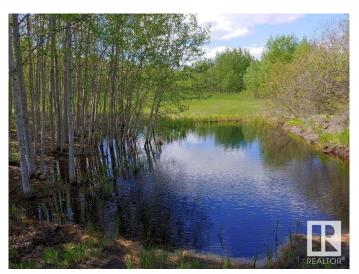

#### \$245,000

0 Bedroom, 0.00 Bathroom, Rural on 4.99 Acres

None, Rural Lamont County, AB

4.99 acres for sale. 1.5 acres tree and 3.5 acres open land. 35 minutes east of Sherwood Park in Lamont County. Gas and power at property line! Out of subdivision, no restrictions! Location coordinates 53°32'59.8"N 112°40'52.2"W Visit the Listing Brokerage (and/or listing REALTOR®) website to obtain additional information.