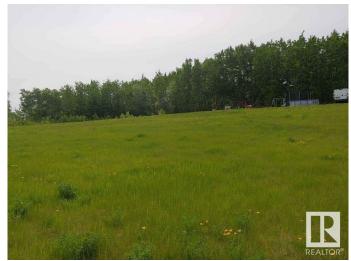

#### \$245,000

0 Bedroom, 0.00 Bathroom, Rural on 4.99 Acres

None, Rural Lamont County, AB

4.99 acres for sale. 1.5 acres tree and 3.5 acres open land. 35 minutes east of Sherwood Park in Lamont County. Gas and power at property line! Out of subdivision, no restrictions! Location coordinates 53°32'59.8"N 112°40'52.2"W Visit the Listing Brokerage (and/or listing REALTOR®) website to obtain additional information.