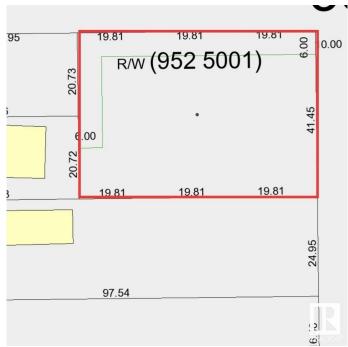

## \$250,000

0 Bedroom, 0.00 Bathroom, Land Commercial on 0.00 Acres

Cold Lake South, Cold Lake, AB

C2 Arterial Commercial District - Purpose: To provide for commercial and related uses along major arterial roads - 0.60 ACRE LOT. Ideal location for business purposes, providing convenient access to essential services.