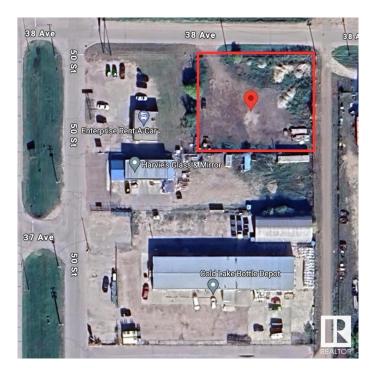

# \$250,000 - 4905 38 Avenue, Cold Lake

MLS® #E4410762

## \$250,000

0 Bedroom, 0.00 Bathroom, Land Commercial on 0.00 Acres

Cold Lake South, Cold Lake, AB

C2 Arterial Commercial District - Purpose: To provide for commercial and related uses along major arterial roads - 0.60 ACRE LOT. Ideal location for business purposes, providing convenient access to essential services.

## **Community Information**

Address 4905 38 Avenue

Area Cold Lake

Subdivision Cold Lake South

City Cold Lake
County ALBERTA

Province AB

Postal Code T9M 1P4