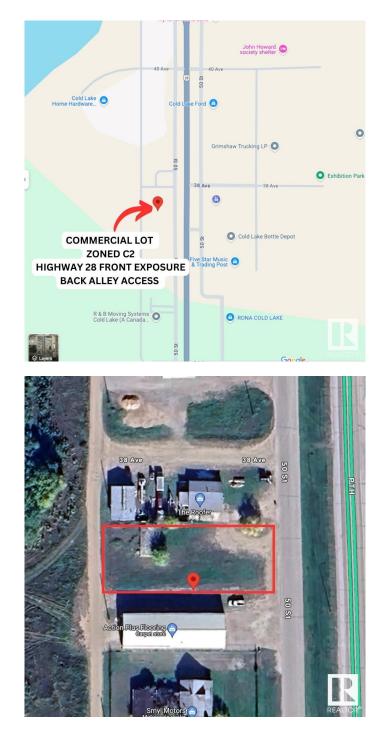

# \$400,000 - 3618 + 3622 50 Street, Cold Lake

MLS® #E4410765

#### \$400,000

0 Bedroom, 0.00 Bathroom, Land Commercial on 0.00 Acres

Cold Lake South, Cold Lake, AB

PRIME HIGHWAY EXPOSURE! Currently zoned as C2 - ARTERIAL COMMERCIAL providing a multitude of business ventures! All services are in back alley and have to be brought into lots. Lot Size: 101ft x 170ft