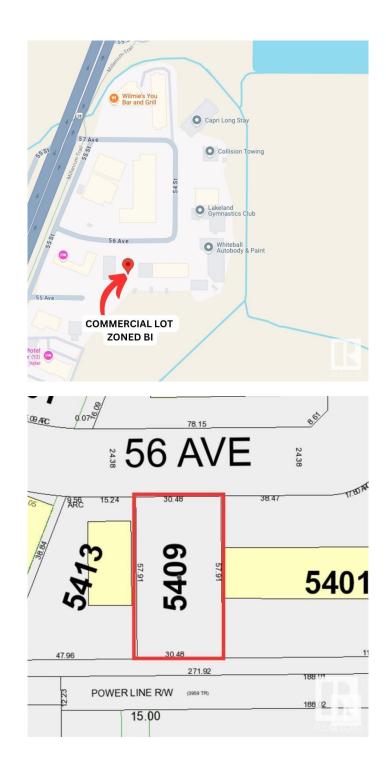

# \$150,000 - 5409 56 Avenue, Cold Lake

MLS® #E4410767

#### \$150,000

0 Bedroom, 0.00 Bathroom, Land Commercial on 0.00 Acres

Cold Lake South, Cold Lake, AB

Business Industrial District. Lot Size: 100ft x 189ft - This lot is zoned for light industrial and related uses, providing a prime opportunity for a variety of businesses. Perfect for entrepreneurs and businesses looking to expand or establish their presence.

### **Community Information**

| Address     | 5409 56 Avenue  |
|-------------|-----------------|
| Area        | Cold Lake       |
| Subdivision | Cold Lake South |
| City        | Cold Lake       |
| County      | ALBERTA         |
| Province    | AB              |
| Postal Code | T9M 1R6         |