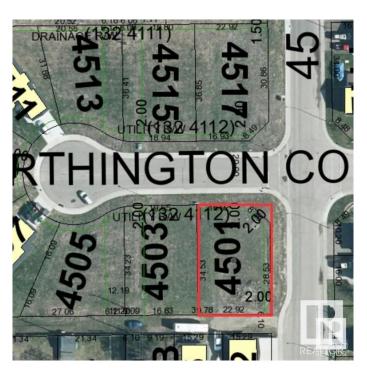

### \$80,000

0 Bedroom, 0.00 Bathroom, Single Family on 0.00 Acres

Brady Heights, Cold Lake, AB

Residential building lot in Windermere Grande subdivision. The family-friendly area is adjacent to Holy Cross Elementary School and the outdoor rink. This subdivision is also near Main Street and all downtown amenities including dining, shopping, and cultural activities. It is also located in close proximity to Walmart, Tri-City Mall, and the Canadian Forces Base. This large corner lot is on a private cul-de-sac just off 45th Street in Cold Lake South. 773.88 SQM lot

## **Community Information**

Address 4501 Worthington Court

Area Cold Lake

Subdivision Brady Heights

City Cold Lake
County ALBERTA

Province AB

Postal Code T9M 0J5