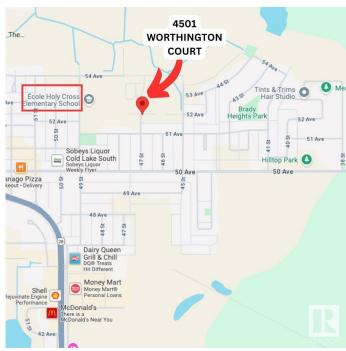

### \$80,000

0 Bedroom, 0.00 Bathroom, Single Family on 0.00 Acres

Brady Heights, Cold Lake, AB

Residential building lot in Windermere Grande subdivision. The family-friendly area is adjacent to Holy Cross Elementary School and the outdoor rink. This subdivision is also near Main Street and all downtown amenities including dining, shopping, and cultural activities. It is also located in close proximity to Walmart, Tri-City Mall, and the Canadian Forces Base. This large corner lot is on a private cul-de-sac just off 45th Street in Cold Lake South. 773.88 SQM lot

## **Community Information**

Address 4501 Worthington Court

Area Cold Lake

Subdivision Brady Heights

City Cold Lake
County ALBERTA

Province AB

Postal Code T9M 0J5