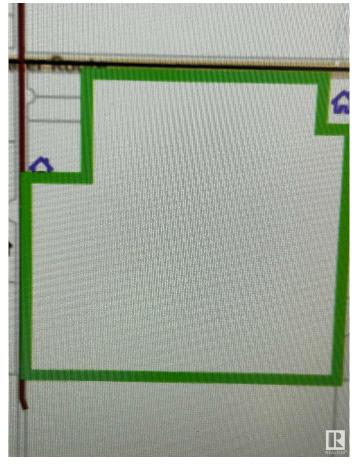

## \$750,000

0 Bedroom, 0.00 Bathroom, Rural on 147.52 Acres

Riverhurst, Rural Bonnyville M.D., AB

Exceptional opportunity with this 147.5-acre parcel located right on Highway 55 West, boasting outstanding highway exposure and proximity to oil companies. Situated only minutes away from Cold Lake and 4 Wing Back Gate, this prime location experiences high traffic flow. The property features approximately 1500 ft. of Highway 55 frontage, making it an ideal spot for a future venture, whether country residential or industrial (subject to MD of Bonnyville approval). Preliminary soil and groundwater conditions assessments have already been conducted on the property, providing valuable insights for potential development. Additionally, power is conveniently available at the property line, and gas within a close proximity. Seize this prime location to shape your future venture in a strategically positioned and promising area with excellent visibility and access. GST may be applicable.

## **Community Information**

Address Nw 16 63 1 W4 Highway 55 West

Area Rural Bonnyville M.D.

Subdivision Riverhurst

City Rural Bonnyville M.D.

County ALBERTA

Province AB

Postal Code T9M 1P1