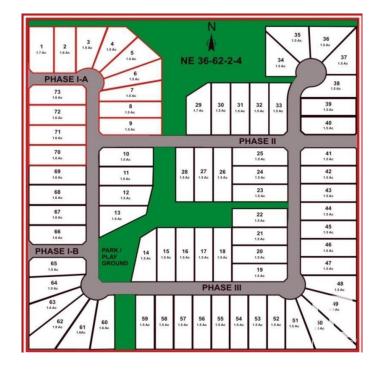

### \$79,000

0 Bedroom, 0.00 Bathroom, Rural on 1.66 Acres

Morris Estates, Rural Bonnyville M.D., AB

Location Location! Welcome to Morris Estates Country Residential Subdivision - Located on the corner of TWP RD 630 and Range Road 420A. 1 Km West to city limits. 2 KM South to the Golf and Country Club, 6.5 KM North to the Cold Lake Provincial Park, 12 KM East to the Kinosoo Ridge Ski Hill and French Bay park with public boat launch. Country living on the city doorstep! This vacant 1.66 acres is available and ready to be built on. Paved roads, street lighting, underground services, designated playground area with public walking space and architectural controls to maintain the aesthetics of the area. Call your builder and tell him you are ready to build!