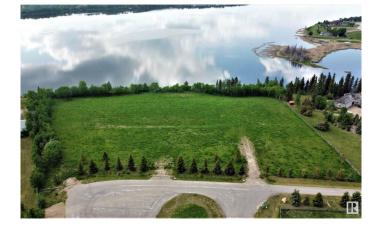

### \$249,900

0 Bedroom, 0.00 Bathroom, Rural on 1.54 Acres

None, Rural Bonnyville M.D., AB

Lakefront Luxury! 1.5 acre parcel located in a private cul-de-sac ½ a mile west of Bonnyville. Panoramic view of Moose Lake with west exposure for breathtaking sunsets. Small subdivision offers limited neighbours and no restrictions allow owners to develop at their leisure. Just a short distance from Golf Course, Vezeau public lake access, walking/ biking trail and Shaw House. Enjoy all the perks of living on Moose Lake such as swimming, fishing, boating or just unwinding. Perfect place for your recreational get away or to call home! Make the first step to better living!

#### Exterior

Exterior Features Backs Onto Lake, Boating, Cul-De-Sac, Golf Nearby, Lake Access Property, Lake View, Sloping Lot, Waterfront Property