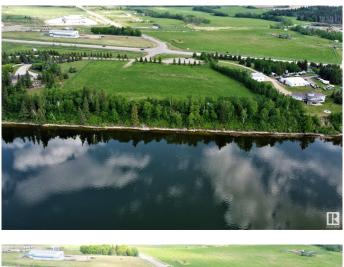

### \$249,900

0 Bedroom, 0.00 Bathroom, Rural on 1.54 Acres

None, Rural Bonnyville M.D., AB

Lakefront Luxury! 1.5 acre parcel located in a private cul-de-sac ½ a mile west of Bonnyville. Panoramic view of Moose Lake with west exposure for breathtaking sunsets. Small subdivision offers limited neighbours and no restrictions allow owners to develop at their leisure. Just a short distance from Golf Course, Vezeau public lake access, walking/ biking trail and Shaw House. Enjoy all the perks of living on Moose Lake such as swimming, fishing, boating or just unwinding. Perfect place for your recreational get away or to call home! Make the first step to better living!

#### Exterior

Exterior Features Backs Onto Lake, Boating, Cul-De-Sac, Golf Nearby, Lake Access Property, Lake View, Sloping Lot, Waterfront Property