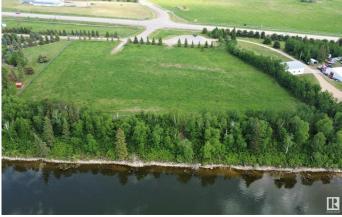

### \$249,900

0 Bedroom, 0.00 Bathroom, Rural on 1.54 Acres

None, Rural Bonnyville M.D., AB

Lakefront Luxury! 1.5 acre parcel located in a private cul-de-sac ½ a mile west of Bonnyville. Panoramic view of Moose Lake with west exposure for breathtaking sunsets. Small subdivision offers limited neighbours and no restrictions allow owners to develop at their leisure. Just a short distance from Golf Course, Vezeau public lake access, walking/ biking trail and Shaw House. Enjoy all the perks of living on Moose Lake such as swimming, fishing, boating or just unwinding. Perfect place for your recreational get away or to call home! Make the first step to better living!

#### Exterior

Exterior Features Backs Onto Lake, Boating, Cul-De-Sac, Golf Nearby, Lake Access Property, Lake View, Sloping Lot, Waterfront Property