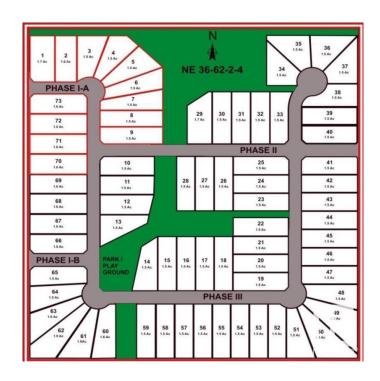

## \$119,900

0 Bedroom, 0.00 Bathroom, Rural on 1.48 Acres

Morris Estates, Rural Bonnyville M.D., AB

Location Location! Welcome to Morris Estates Country Residential Subdivision - Located on the corner of TWP RD 630 and Range Road 420A. 1 Km West to city limits. 2 KM South to the Golf and Country Club, 6.5 KM North to the Cold Lake Provincial Park, 12 KM East to the Kinosoo Ridge Ski Hill and French Bay park with public boat launch. Country living on the city doorstep! This vacant 1.66 acres is available and ready to be built on. Paved roads, street lighting, underground services, designated playground area with public walking space and architectural controls to maintain the aesthetics of the area. Call your builder and tell him you are ready to build!

## **Community Information**

Address 115 62529 Range Road 420 A

Area Rural Bonnyville M.D.

Subdivision Morris Estates

City Rural Bonnyville M.D.

County ALBERTA

Province AB

Postal Code T0A 0T0