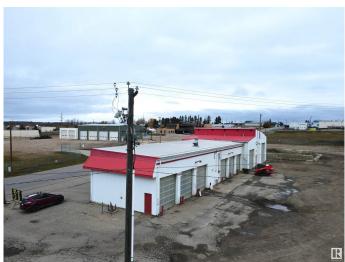

# \$2,200,000

0 Bedroom, 0.00 Bathroom, Business with Property on 0.00 Acres

Drayton Valley, Drayton Valley, AB

Sparkle Car & Truck Wash is situated on a .75 acre lot in a fantastic location for commercial business, with frontage on Industrial Road and quick access to hwy 22. The 5758 sqft. building consists of 8 wash bays. 6 fully equipped wand wash bays with  $12\hat{a}\in^{TM} x$  $12\hat{a}\in^{TM}$  doors, and 2 fully equipped truck wash bays with  $14\hat{a}\in^{TM} x 16\hat{a}\in^{TM}$  bay doors, one with steel frame catwalks. Completing the building is a front retail space, a small office space, two large mechanical areas and one 2-piece bathroom. Gross revenue for the last year was \$544,969.17. The property has good street appeal, is clean, well maintained and is a well established business.