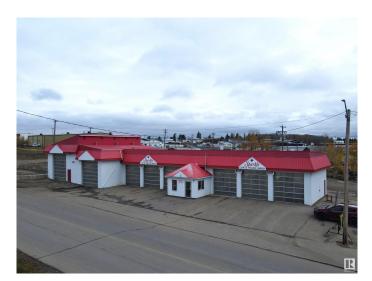

# \$2,200,000

0 Bedroom, 0.00 Bathroom, Business with Property on 0.00 Acres

Drayton Valley, Drayton Valley, AB

Sparkle Car & Truck Wash is situated on a .75 acre lot in a fantastic location for commercial business, with frontage on Industrial Road and quick access to hwy 22. The 5758 sqft. building consists of 8 wash bays. 6 fully equipped wand wash bays with  $12\hat{a}\in^{TM} x$  $12\hat{a}\in^{TM}$  doors, and 2 fully equipped truck wash bays with  $14\hat{a}\in^{TM} x 16\hat{a}\in^{TM}$  bay doors, one with steel frame catwalks. Completing the building is a front retail space, a small office space, two large mechanical areas and one 2-piece bathroom. Gross revenue for the last year was \$544,969.17. The property has good street appeal, is clean, well maintained and is a well established business.