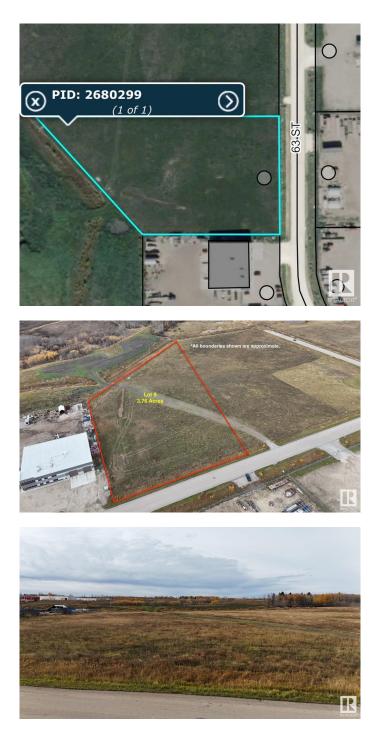

#### \$526,400

0 Bedroom, 0.00 Bathroom, Land Commercial on 0.00 Acres

Drayton Valley, Drayton Valley, AB

3.76 acres of prime light Industrial land in desirable Westview Industrial park. With easy access to Hwy 22, this spacious lot provides a great opportunity for your next venture with the many permitted and discretionary uses. With a broad street design, the expansive lot sizes, & easy access in and out, this lot will provide an excellent home for your next business. Town services located at the property line. Located within the town of Drayton Valley.