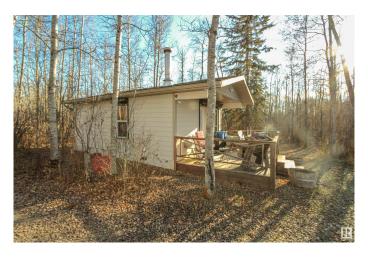

## \$124,900

1 Bedroom, 0.50 Bathroom, 383 sqft Rural on 0.79 Acres

Lower Mann Lake, Rural St. Paul County, AB

This charming cabin on 0.79 acres at Lower Mann Lake offers the perfect blend of privacy and rustic comfort. Surrounded by mature trees with no view of neighbors, the cabin features a cozy bedroom, full kitchen, a sink and shower, and a beautiful wood stove. Power and water are fully set up, with an insulated add-on housing a small cistern, pump, water heater, and a backup heater. The hardy board exterior ensures durability, while a spacious deck invites relaxation. Full window locking shutters when leaving the cabin. Modern contemporary guest cabin for overflow guest accommodations.

#### **Amenities**

Features Deck, Fire Pit, Lake Privileges, R.V. Storage

#### **Exterior**

Exterior Wood

Exterior Features Backs Onto Lake, Backs Onto Park/Trees, Environmental Reserve,

Landscaped, Level Land, Private Setting, Treed Lot

Construction Wood

Foundation Preserved Wood