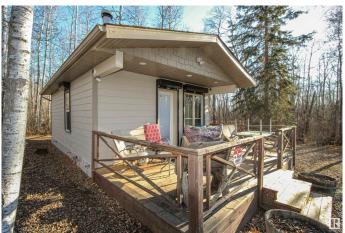

## \$124,900

1 Bedroom, 0.50 Bathroom, 383 sqft Rural on 0.79 Acres

Lower Mann Lake, Rural St. Paul County, AB

This charming cabin on 0.79 acres at Lower Mann Lake offers the perfect blend of privacy and rustic comfort. Surrounded by mature trees with no view of neighbors, the cabin features a cozy bedroom, full kitchen, a sink and shower, and a beautiful wood stove. Power and water are fully set up, with an insulated add-on housing a small cistern, pump, water heater, and a backup heater. The hardy board exterior ensures durability, while a spacious deck invites relaxation. Full window locking shutters when leaving the cabin. Modern contemporary guest cabin for overflow guest accommodations.

#### **Amenities**

Features Deck, Fire Pit, Lake Privileges, R.V. Storage

#### **Exterior**

Exterior Wood

Exterior Features Backs Onto Lake, Backs Onto Park/Trees, Environmental Reserve,

Landscaped, Level Land, Private Setting, Treed Lot

Construction Wood

Foundation Preserved Wood