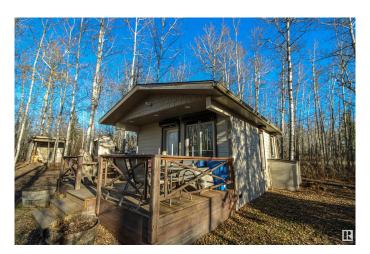

## \$124,900

1 Bedroom, 0.50 Bathroom, 383 sqft Rural on 0.79 Acres

Lower Mann Lake, Rural St. Paul County, AB

This charming cabin on 0.79 acres at Lower Mann Lake offers the perfect blend of privacy and rustic comfort. Surrounded by mature trees with no view of neighbors, the cabin features a cozy bedroom, full kitchen, a sink and shower, and a beautiful wood stove. Power and water are fully set up, with an insulated add-on housing a small cistern, pump, water heater, and a backup heater. The hardy board exterior ensures durability, while a spacious deck invites relaxation. Full window locking shutters when leaving the cabin. Modern contemporary guest cabin for overflow guest accommodations.

## **Essential Information**

MLS® # E4411920 Price \$124,900

Bedrooms 1

Bathrooms 0.50

Half Baths 1

Square Footage 383

Acres 0.79

Year Built 2010

#### **Amenities**

Features Deck, Fire Pit, Lake Privileges, R.V. Storage

#### **Exterior**

Exterior Wood

Exterior Features Backs Onto Lake, Backs Onto Park/Trees, Environmental Reserve,

Landscaped, Level Land, Private Setting, Treed Lot

Construction Wood

Foundation Preserved Wood