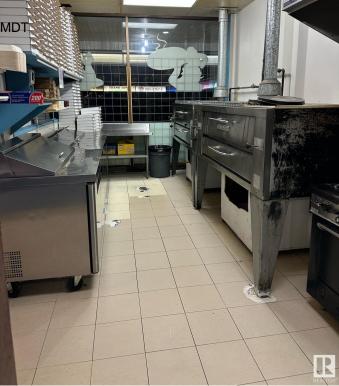

### \$280,000

0 Bedroom, 0.00 Bathroom, Business on 0.00 Acres

Broxton Park, Spruce Grove, AB

Seize the chance to own a thriving pizza and pasta business in a prime location. This beloved eatery has a strong reputation for quality food and exceptional service With a fully equipped kitchen, cozy dining area, and an inviting atmosphere, itâ€<sup>TM</sup>s a perfect place for families and friends to gather. This business has been operating for over 30 years. This turnkey operation features a loyal customer base. Perfect for aspiring restaurateurs or seasoned operators looking to expand.