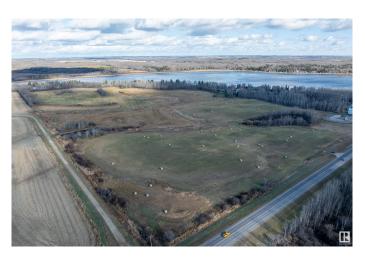

#### \$319,000

0 Bedroom, 0.00 Bathroom, Rural on 82.87 Acres

Sandy Beach, Rural Lac Ste. Anne County, AB

Build your dream home on this 82 acres of open hay land adjacent to Sandy Lake and just 20 minute drive from St Albert. This parcel fronts the paved Highway 642. Great private building site which is currently zoned Agricultural. Power and gas to property line plus possibility to hook up to city water which is next to this parcel.