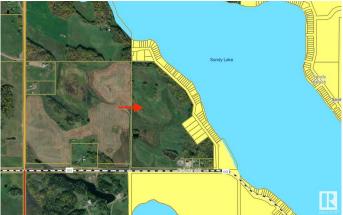

#### \$319,000

0 Bedroom, 0.00 Bathroom, Rural on 82.87 Acres

Sandy Beach, Rural Lac Ste. Anne County, AB

Build your dream home on this 82 acres of open hay land adjacent to Sandy Lake and just 20 minute drive from St Albert. This parcel fronts the paved Highway 642. Great private building site which is currently zoned Agricultural. Power and gas to property line plus possibility to hook up to city water which is next to this parcel.

### **Community Information**

| Address     | Rr 12 Hwy 642              |
|-------------|----------------------------|
| Area        | Rural Lac Ste. Anne County |
| Subdivision | Sandy Beach                |
| City        | Rural Lac Ste. Anne County |
| County      | ALBERTA                    |
| Province    | AB                         |
| Postal Code | T0G 1L0                    |