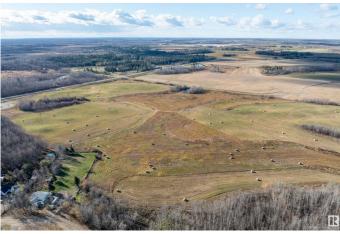

#### \$319,000

0 Bedroom, 0.00 Bathroom, Rural on 82.87 Acres

Sandy Beach, Rural Lac Ste. Anne County, AB

Build your dream home on this 82 acres of open hay land adjacent to Sandy Lake and just 20 minute drive from St Albert. This parcel fronts the paved Highway 642. Great private building site which is currently zoned Agricultural. Power and gas to property line plus possibility to hook up to city water which is next to this parcel.