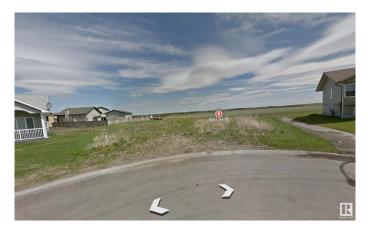

### \$78,750

0 Bedroom, 0.00 Bathroom, Single Family on 0.00 Acres

Wembley, Wembley, AB

Discover a prime investment opportunity with this large vacant lot in the serene town of Wembley. Ideal for investors and builders, this parcel offers the perfect canvas to construct your dream home. Conveniently located near Wembley Elementary School and Helen E. Taylor School, the lot is also in close proximity to the Philip J. Currie Dinosaur Museum. With just a fifteen-minute drive to Grande Prairie, you can enjoy the tranquility of small-town living while staying connected to urban amenities. Don't miss out!