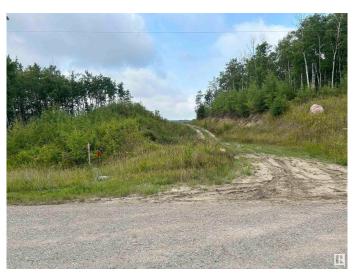

## \$550,000

0 Bedroom, 0.00 Bathroom, Rural on 124.00 Acres

Cherry Ridge Estates, Rural Bonnyville M.D., AB

124 Acres with an ASP in place, only Few minutes drive to Cold Lake, and Cherry Grove hamlet! Great location to build your own home and farm, with big frontage on range road 411. Very close distance to the ski hill and French Bay for swimming/camping/fishing/boating, which makes it a great investment for a developer interested in subdividing and selling the lots, or building and selling homes. Property has been conditionally approved for phase 1 to subdivide 22 lots and a structural plan ASP is available for the subdivision. Some roads have been constructed. Great location just north of Legends and Cherry Ridge subdivisions and minutes from all amenities. SUBDIVIDE or BUILD YOUR DREAM FARM HOME! GST may be applicable