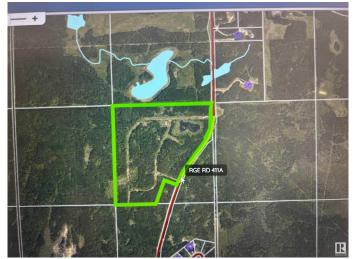

## \$550,000

0 Bedroom, 0.00 Bathroom, Rural on 124.00 Acres

Cherry Ridge Estates, Rural Bonnyville M.D., AB

124 Acres with an ASP in place, only Few minutes drive to Cold Lake, and Cherry Grove hamlet! Great location to build your own home and farm, with big frontage on range road 411. Very close distance to the ski hill and French Bay for swimming/camping/fishing/boating, which makes it a great investment for a developer interested in subdividing and selling the lots, or building and selling homes. Property has been conditionally approved for phase 1 to subdivide 22 lots and a structural plan ASP is available for the subdivision. Some roads have been constructed. Great location just north of Legends and Cherry Ridge subdivisions and minutes from all amenities. SUBDIVIDE or BUILD YOUR DREAM FARM HOME! GST may be applicable

## **Community Information**

Address Ne 26 62 1 W4 Rge Rd 411a

Area Rural Bonnyville M.D.
Subdivision Cherry Ridge Estates
City Rural Bonnyville M.D.

County ALBERTA

Province AB

Postal Code T0A 0T0