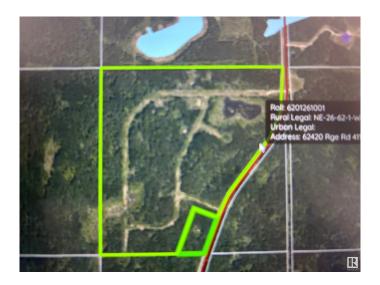

## \$550,000

0 Bedroom, 0.00 Bathroom, Rural on 124.00 Acres

Cherry Ridge Estates, Rural Bonnyville M.D., AB

124 Acres with an ASP in place, only Few minutes drive to Cold Lake, and Cherry Grove hamlet! Great location to build your own home and farm, with big frontage on range road 411. Very close distance to the ski hill and French Bay for swimming/camping/fishing/boating, which makes it a great investment for a developer interested in subdividing and selling the lots, or building and selling homes. Property has been conditionally approved for phase 1 to subdivide 22 lots and a structural plan ASP is available for the subdivision. Some roads have been constructed. Great location just north of Legends and Cherry Ridge subdivisions and minutes from all amenities. SUBDIVIDE or BUILD YOUR DREAM FARM HOME! GST may be applicable

## **Community Information**

Address Ne 26 62 1 W4 Rge Rd 411a

Area Rural Bonnyville M.D.
Subdivision Cherry Ridge Estates
City Rural Bonnyville M.D.

County ALBERTA

Province AB

Postal Code T0A 0T0