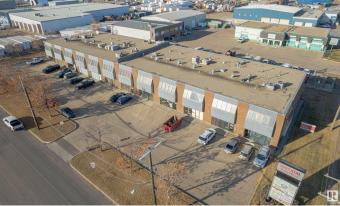

#### **\$0**

0 Bedroom, 0.00 Bathroom, Industrial on 0.00 Acres

Alberta Park Industrial, Edmonton, AB

Discover a prime commercial condo bay FOR LEASE located at 15612 116 Ave, perfect for your business expansion. This versatile space is currently set up as a showroom, featuring ample shelving to display your products. With two levels of office and showroom space, it offers a flexible layout to suit various business needs. The property includes a convenient back entrance with a roll-up door, making loading and unloading a breeze. The second floor boasts large windows that flood the space with natural light, creating an inviting atmosphere for both employees and customers. Located in a thriving area, this condo bay benefits from excellent visibility and accessibility. Whether you're looking to showcase your products, establish an office, or expand your operations, this space offers the ideal foundation for your business.

15612 116 Ave NW, Edmonton, AB Main Floar Exterior Area 1665.08 sq ft Interior Area 1569.02 sq ft

6

Built in 1978