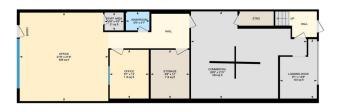

#### **\$0**

0 Bedroom, 0.00 Bathroom, Industrial on 0.00 Acres

Alberta Park Industrial, Edmonton, AB

Discover a prime commercial condo bay FOR LEASE located at 15612 116 Ave, perfect for your business expansion. This versatile space is currently set up as a showroom, featuring ample shelving to display your products. With two levels of office and showroom space, it offers a flexible layout to suit various business needs. The property includes a convenient back entrance with a roll-up door, making loading and unloading a breeze. The second floor boasts large windows that flood the space with natural light, creating an inviting atmosphere for both employees and customers. Located in a thriving area, this condo bay benefits from excellent visibility and accessibility. Whether you're looking to showcase your products, establish an office, or expand your operations, this space offers the ideal foundation for your business.

15612 116 Ave NW, Edmonton, AB Main Floar Exterior Area 1665.08 sq ft Interior Area 1569.02 sq ft

6

Built in 1978