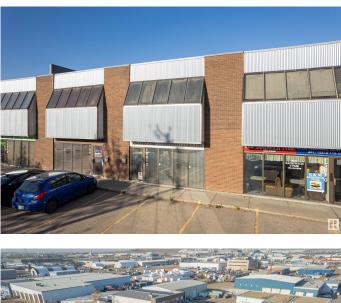

#### **\$0**

0 Bedroom, 0.00 Bathroom, Industrial on 0.00 Acres

Alberta Park Industrial, Edmonton, AB

Discover a prime commercial condo bay FOR LEASE located at 15612 116 Ave, perfect for your business expansion. This versatile space is currently set up as a showroom, featuring ample shelving to display your products. With two levels of office and showroom space, it offers a flexible layout to suit various business needs. The property includes a convenient back entrance with a roll-up door, making loading and unloading a breeze. The second floor boasts large windows that flood the space with natural light, creating an inviting atmosphere for both employees and customers. Located in a thriving area, this condo bay benefits from excellent visibility and accessibility. Whether you're looking to showcase your products, establish an office, or expand your operations, this space offers the ideal foundation for your business.

15612 116 Ave NW, Edmonton, AB Main Floar Exterior Area 1665.08 sq ft Interior Area 1569.02 sq ft

6

Built in 1978