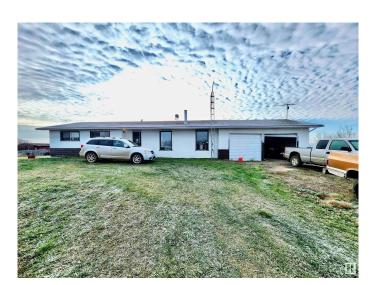

# **\$229,000 - 57365 Range Road 134, Rural Smoky Lake County**

MLS® #E4412360

## \$229,000

4 Bedroom, 1.50 Bathroom, 1,426 sqft Rural on 9.86 Acres

None, Rural Smoky Lake County, AB

"Charming Acreage Oasis on 9.86 Acres" Embrace the joys of country living while enjoying the convenience of modern amenities in this delightful home, perfect for those seeking a peaceful country lifestyle. As you arrive, be greeted by the picturesque scenery, where abundant garden space & mature fruit trees invite you to cultivate your green thumb & indulge in the bounties of nature. Have your choice of fruit, saskatoons, cherry trees, plum trees, blueberries, elderberries, raspberries & strawberries. Step inside to find a cozy yet spacious main floor featuring three inviting bedrooms & also a dedicated office space. The partially finished basement offers endless possibilities - envision a game room, home gym or additional storage for your gardening supplies.

### **Exterior**

Exterior Wood

Fruit Trees/Shrubs, Landscaped, Vegetable Garden Exterior Features

Wood Construction

Foundation Concrete Perimeter