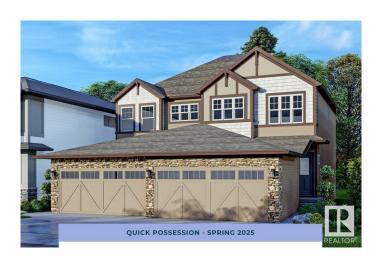

## \$519,900

3 Bedroom, 2.50 Bathroom, 1,462 sqft Single Family on 0.00 Acres

Edgemont (Edmonton), Edmonton, AB

Meet the Emerson, a functional and fashionable duplex home with an attached single-car garage. Entering into the house, you'll find your level 1 kitchen complete with a walk-in pantry and additional storage. This area is the ideal space for bringing families and friends together to share a meal and make new memories. The second floor features three bedrooms, two bathrooms, as well as your second-floor laundry and two linen closets. The basement is roughed in for a 1 bedroom suite with an exterior side entrance.

Year Built 2024

Type Single Family

Sub-Type Half Duplex

Style 2 Storey

Status Active