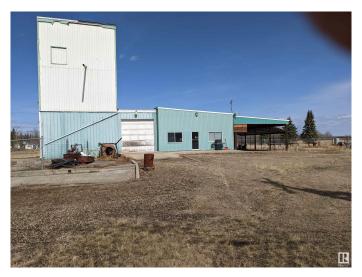

#### \$149,900

0 Bedroom, 0.00 Bathroom, Industrial on 0.00 Acres

Mayerthorpe, Mayerthorpe, AB

This property is 1.88 acres in size of which approximately 1 acre is fenced. Within the enclosed yard is a 18x32 soft covered shed c/w 8x10 overhead door and a single man door. The warehouse/office is 1560 sq ft and has a 3piece bathroom with shower, there's a hot water on demand system and a high efficient furnace. There's a 25.5' x 52' attached and partially enclosed parking/work area. The old feedmill part of the building is approximately 66'x24' is no longer being used.